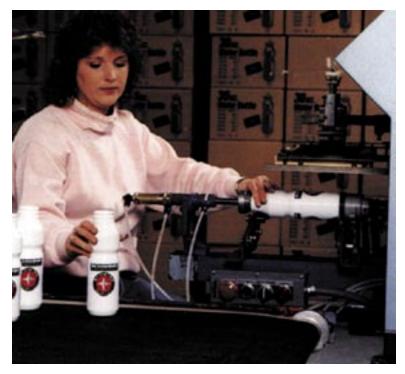

### SCREEN PRINTING SERVICES

When one hears the technique of screen printing they instantly think of textile printing. While it is true that screen printing of textiles is one use of the process, countless other applications are perfectly suited for screen printing, albeit with some specialized equipment, knowledge, and experience. At Flow-Eze Company we specialize in non-textile screen printing services, such as flat screen printing, cylindrical screen printing, and high-speed cylindrical screen printing on all materials...from plastic, glass, metal, to paper, leather and composites.

#### INKJET MARKING

A new technology is on the horizon and gaining momentum...inkjet marking. Inkjet marking allows us to print relatively flat items quickly and efficiently, going from art to press in seconds. Additionally, inkjet marking allows for variable data printing, and the ability to nest multiple parts on the print bed. Inkjet is suited to substrates from wood, paper, glass, metal, to a variety of plastics.